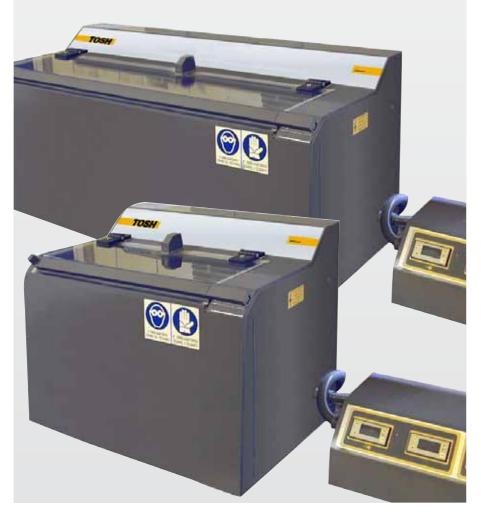

## Mod. 400N Mod. 620N

For a simple and repetitive pad printing steel plate etching process

Guaranteed to give a perfect result even for un-skilled operatives

Made entirely from acid-proof material.

The etching system with its swinging spray nozzles, has been expressly designed to obtain the most even and sharp etching depth, both by line block and by screen, a fundamental criterion for a pad printing plate.

The machines are also fitted with dragging magnetic pumps which require no maintenance as etching liquid never cames into direct contact with metal parts.

### ETCHING UNIT - Mod. 400N - Mod. 620N