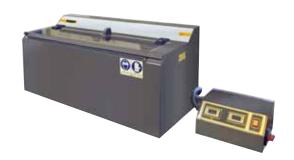

#### ETCHING UNIT Mod. 620N

Power supply

Electrical input

Max plate dimension 200x620 mm Capacity 15 - 18 lt (min. - max) Heating element titanium - 800 W Digital timer from 0" to 9:59" Digital thermostat display from 0° to 50° C Safety analogic thermostat from 0° to 40° C 450 x 760 x 480 (h) mm Size (without control panel) Control panel size 250 x 335 x 160 (h) mm Weight about 28 Kg Power supply 230 V - 50 Hz Electrical input 1000 W