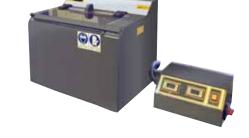

#### ETCHING UNIT Mod. 400N

Max plate dimension
Capacity
Heating element
Digital timer
Digital thermostat display
Safety analogic thermostat
Size (without control panel)
Control panel size
Weight

200x400 mm 4 - 5 lt (min. - max) pirex - 200 W from 0" to 9:59" from 0° to 50° C from 0° to 40° C 450 x 550 x 480 (h) mm 250 x 335 x 160 (h) mm about 20 Kg 230 V - 50 Hz

700 W