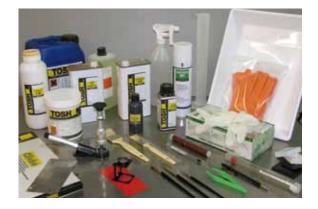

#### PRODUCT KIT FOR ETCHING UNIT

TOSH has combined in two different kits a selection of equipment and products depending on the size of plate to be etched.

- PRODUCT KIT FOR ETCHING UNIT Mod. 400N
- PRODUCT KIT FOR ETCHING UNIT Mod. 620N